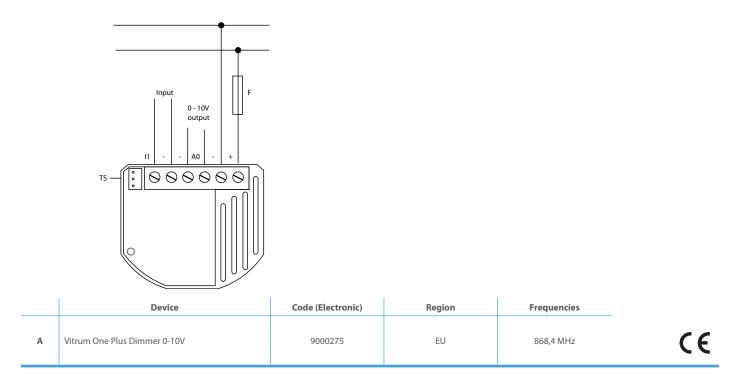

#### DESCRIPTION

Vitrum One Plus 0 - 10V is a Z-Wave Plus flush actuator for embedding or junction boxes, to be used in association with satellite buttons.

### TECHNICAL AND AESTHETIC SPECIFICATIONS

|                                  | А                                             |
|----------------------------------|-----------------------------------------------|
| Power supply                     | 12 - 24 VDC*                                  |
| Max. sinking control voltage     | -20 / +20 VDC                                 |
| Max. sourcing control voltage    | 0 - 11 VDC                                    |
| Accuracy                         | <3% FS                                        |
| Max. sinking current             | 2 mA                                          |
| Max. sourcing current            | 7 mA                                          |
| Digital temperature sensor range | -25°C~+80°C (-13~ 176°F), resolution<br>0.1°C |
| Operation temperature            | -10° ~ +40°C (14 ~ 104°F)                     |
| Distance                         | up to 30 m indoors (98 ft)                    |
| Dimensions (WxHxD)               | 41.8 x 36.8 x 15.4 mm / 1,65x1,45x0,66 in     |
| (packaging)                      | 74 x 43 x 86 mm / 2,91x1,69x3,39 in           |
| Weight (including packaging)     | 18 g (44 g) / 0.63oz (1.55oz)                 |
| Electricity consumption          | 0.5 W                                         |