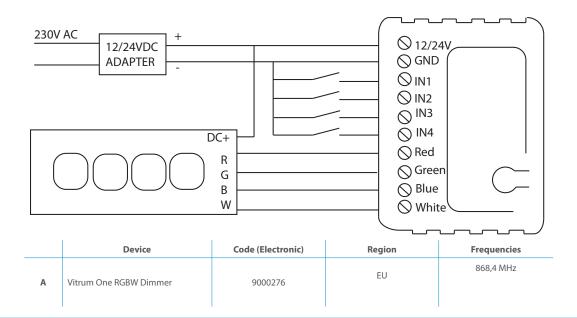

#### **DESCRIPTION**

Vitrum One Plus RGBW Dimmer is a Z-Wave Plus flush actuator for embedding or junction boxes, to be used in association with satellite buttons.

### **TECHNICAL AND AESTHETIC SPECIFICATIONS**

|                                                                                                               | A                                                                                               |
|---------------------------------------------------------------------------------------------------------------|-------------------------------------------------------------------------------------------------|
| Power Supply                                                                                                  | 12 / 24V DC                                                                                     |
| Reated load current of AC output (resistive load )                                                            | 8A for single output channel,13A at max.(3,25A for R.G.B.W. single output channel is suggested) |
| PWM output frequency                                                                                          | 488Hz                                                                                           |
| Max load (e.g. halogen bulbs)                                                                                 | At 12V- 156W combined                                                                           |
|                                                                                                               | At 24V- 312W combined                                                                           |
| LED Indicator                                                                                                 | Red/Green *1                                                                                    |
| Operation temperature                                                                                         | 0 ~40 (32 ~ 104°F)                                                                              |
| Distance                                                                                                      | up to 30 m indoors (98 ft)                                                                      |
| Dimensions (WxHxD)                                                                                            | 40.5 x 32 x 14.5 mm / 1,60x1,26x0,57 in                                                         |
| Package dimensions (W x H x D)                                                                                | 74 x 43 x 86 mm / 2,91x1,69x3,39 in                                                             |
| Weight                                                                                                        | 17 g / 0.60oz                                                                                   |
| Gross weight (packaging included)                                                                             | 43 g / 1.52oz                                                                                   |
| For installation in boxes                                                                                     | $\emptyset \ge 60 \text{ mm } (2,36 \text{ in}) \text{ or } 2M (78,74 \text{ in}),$             |
| Z-Wave Repeater                                                                                               | Yes                                                                                             |
| *Warning: the Qubino RGBW dimmer operates at a low voltage (12VDC/24VDC). See the instructions in the manual. |                                                                                                 |